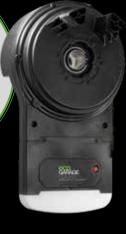

## **ECO** RESIDENTIAL 1000N SDO

Rolling Code

Battery Backup

LED Light

Soft Start / Stop

#### MOST POPULAR OPENER

- 2.4m 3.5m max height
- 1000N Max pull force
- Auto close function (max. 135 sec)
- 160mm p/sec open & close speed
- Soft start / soft close
- 433.2MHz radio frequency
- Secure rolling code frequency
- Battery backup available
- Wi-Fi upgrade option available