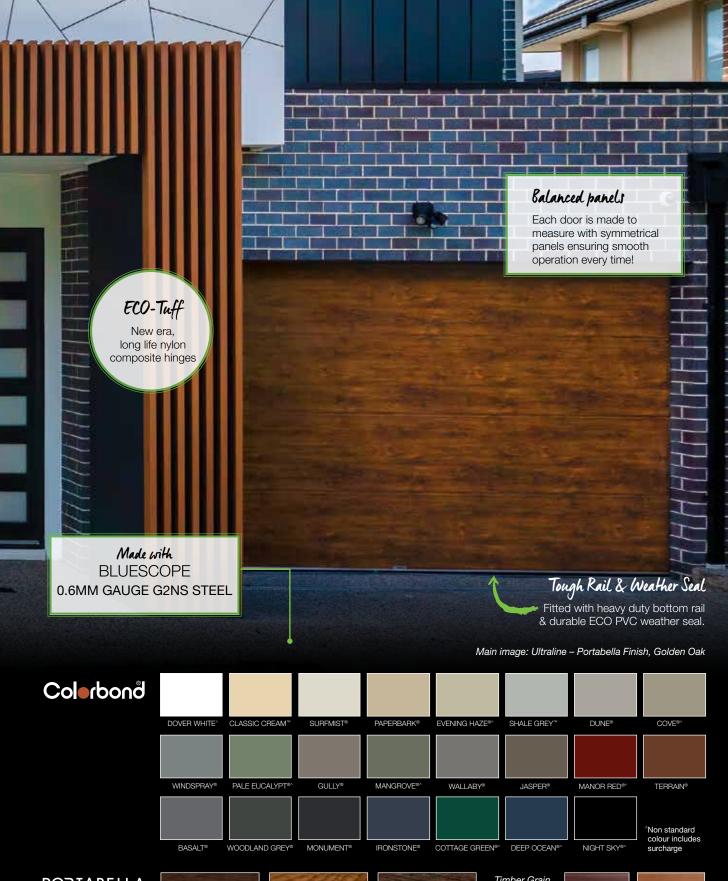

# Panel Lift-Safe GARAGEDOORS

Custom colours

olours Sprii

Finger protection

Whisper quie

Smooth operation

Our Sectional Garage doors are made of several jointed panels that roll along the garage ceiling.

Manufactured locally in our Dandenong South facility with our Australian made, state of the art Australian Made roll-forming machine. The sectional garage door is available in four styles ranging from Lincoln, Slimline, Classic and the Ultraline profile. It's constructed with genuine 0.6mm gauge COLORBOND® steel made by Bluescope and is offered in a range of custom colours and timber look finishes to compliment the facade of any home.

#### **COLOUR OPTIONS**