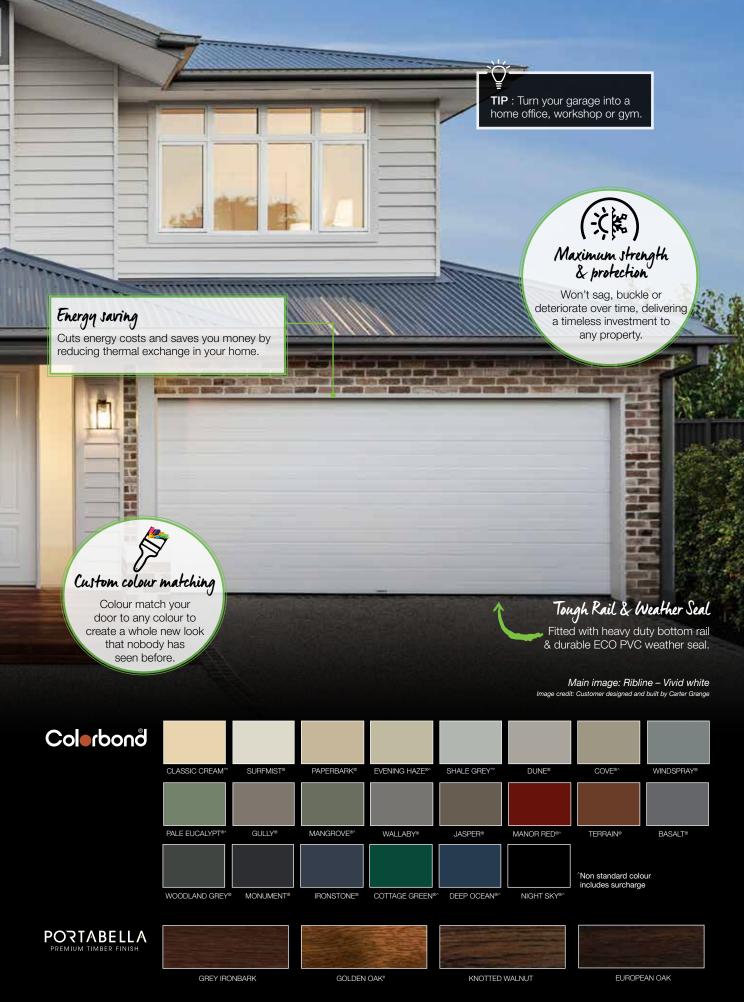

# Panel Lift-Safe GARAGEDOORS

Custom colours

olours Sprii

Finger protection

Whisper quie

Smooth operation

Our Sectional Garage doors are made of several jointed panels that roll along the garage ceiling.

Manufactured locally in our Dandenong South facility with our Australian made, state of the art Australian Made roll-forming machine. The sectional garage door is available in four styles ranging from Lincoln, Slimline, Classic and the Ultraline profile. It's constructed with genuine 0.6mm gauge COLORBOND® steel made by Bluescope and is offered in a range of custom colours and timber look finishes to compliment the facade of any home.

#### **COLOUR OPTIONS**