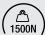

- 2.4m 5.0m max height
- Max door are 25m<sup>2</sup>
- 1500N Max pull force
- Auto close function (max. 135 sec)
- 190mm p/sec open & close speed with variable speed
- Commercial heavy duty openere rail (powder coated black)
- Fire and security logic (car park ready)
- Maintenance alarm setting
- Partial open/height setting

- Soft start / soft close
- Battery backup available (built in assembly)
- LED off delay time setting
- 433.2MHz radio frequency
- Secure rolling code frequency
- Extended range handsets
- Wi-Fi upgrade option available