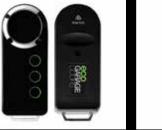

### Residential Accessories

2 x EC04 remote with each opener

EC05 (extended range handset)<sup>^</sup>

Wall switch<sup>^</sup>

Vehicle sun visor remote<sup>2</sup>

Heavy Duty Sectional Door Opener

Force

Auto Close Setting