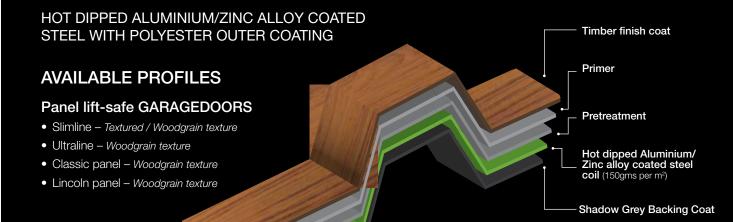

#### PREMIUM TIMBER FINISH

ENGINEERED WITH ADVANCED PVC PRE-COATED STEEL DELIVERING A REAL TIMBER LOOK & FEEL

LOCALLY MANUFACTURED AND EXCLUSIVE TO **ecogarage**doors

#### **AVAILABLE PROFILES**

#### Panel lift-safe GARAGEDOORS

- Slimline Textured or Woodgrain texture
- Ultraline Woodgrain texture
- Classic panel Woodgrain texture
- Lincoln Panel Woodgrain texture