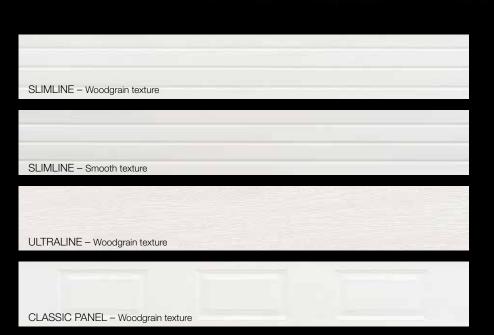

#### Available windows

Lincoln - plain\*

Classic - plain\*

LINCOLN PANEL - Woodgrain texture

#### Panel lift-safe GARAGEDOORS

- Slimline Textured or Woodgrain texture
- Ultraline Woodgrain texture
- Classic panel Woodgrain texture
- Lincoln Panel Woodgrain texture