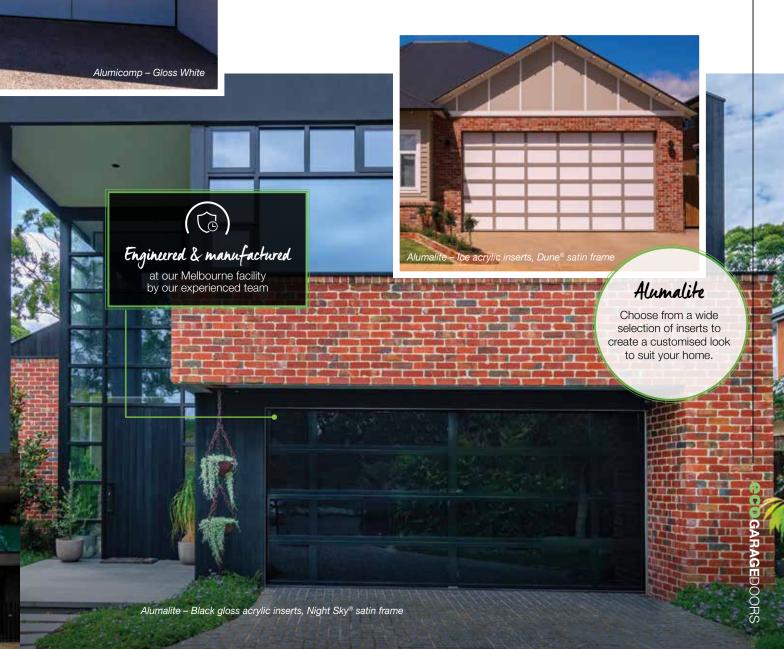

# Panel Lift-Safe GARAGEDOORS

Custom colours

olours Sprii

Finger protection

Whisper quie

Smooth operation

Our Sectional Garage doors are made of several jointed panels that roll along the garage ceiling.

Manufactured locally in our Dandenong South facility with our Australian made, state of the art Australian Made roll-forming machine. The sectional garage door is available in four styles ranging from Lincoln, Slimline, Classic and the Ultraline profile. It's constructed with genuine 0.6mm gauge COLORBOND® steel made by Bluescope and is offered in a range of custom colours and timber look finishes to compliment the facade of any home.

# Custom GARAGEDOORS

operation

Strength

Our stunning range of custom sectional garage doors are architecturally designed to provide a bespoke solution to your homes façade.

Providing sleek, contemporary designs with hundreds of powder coat colours and materials to choose from.