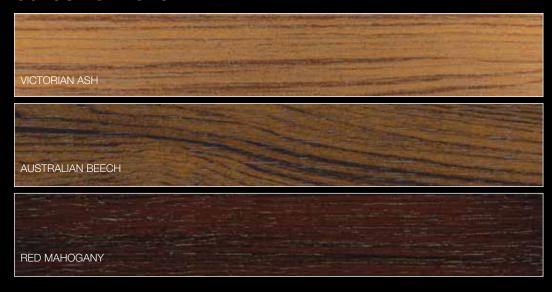

door, delivering a smooth, quiet and reliable operation every time.





Timber Grain Flexographic



CAOBA DAWN

CLASSIC CEDAR

### PORTABELLA

#### PREMIUM TIMBER FINISH





















ENGINEERED WITH ADVANCED PVC PRE-COATED STEEL DELIVERING A REAL TIMBER LOOK & FEEL

LOCALLY MANUFACTURED AND EXCLUSIVE TO **ecogarage**doors

#### **AVAILABLE PROFILES**

#### Panel lift-safe GARAGEDOORS

- Slimline Textured or Woodgrain texture
- Ultraline Woodgrain texture
- Classic panel Woodgrain texture
- Lincoln Panel Woodgrain texture

#### Insulated GARAGEDOORS

- Stanford Woodgrain texture
- Ribline Textured or Woodgrain texture
- Flatline Woodgrain texture



## ESSENCE

TIMBER FINISH by UniCote / LUX













Humidity Resistant





#### **COLOUR OPTIONS**



#### **COLOUR OPTIONS**



## **ECO** RESIDENTIAL 1000N SDO





Rolling Code



Battery Backup





LED Light





Soft Start / Stop



#### MOST POPULAR OPENER

- 2.4m 3.5m max height
- 1000N Max pull force
- Auto close function (max. 135 sec)
- 160mm p/sec open & close speed
- Soft start / soft close
- 433.2MHz radio frequency
- Secure rolling code frequency
- Battery backup available
- Wi-Fi upgrade option available





### Residential Accessories











2 x EC04 remote with each opener

EC05 (extended range handset)<sup>^</sup>

Wall switch<sup>^</sup>

Vehicle sun visor remote<sup>2</sup>

Heavy Duty Sectional Door Opener



Force













Auto Close Setting



1000

Status

Display

Maintenance Alarm

Logic Safety Beam<sup>^</sup>

Backup Soft Start / Stop

Speed

Wi-Fi option'



- 2.4m 5.0m max h