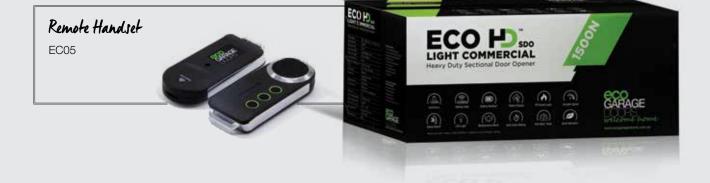

### Residential Accessories

2 x EC04 remote with each opener

EC05 (extended range handset)<sup>^</sup>

Wall switch<sup>^</sup>

Vehicle sun visor remote<sup>2</sup>

Heavy Duty Sectional Door Opener

Force

Auto Close Setting

- 2.4m 5.0m max height
- Max door are 25m<sup>2</sup>
- 1500N Max pull force
- Auto close function (max. 135 sec)
- 190mm p/sec open & close speed with variable speed
- Commercial heavy duty openere rail (powder coated black)
- Fire and security logic (car park ready)
- Maintenance alarm setting
- Partial open/height setting

- Soft start / soft close
- Battery backup available (built in assembly)
- LED off delay time setting
- 433.2MHz radio frequency
- Secure rolling code frequency
- Extended range handsets
- Wi-Fi upgrade option available