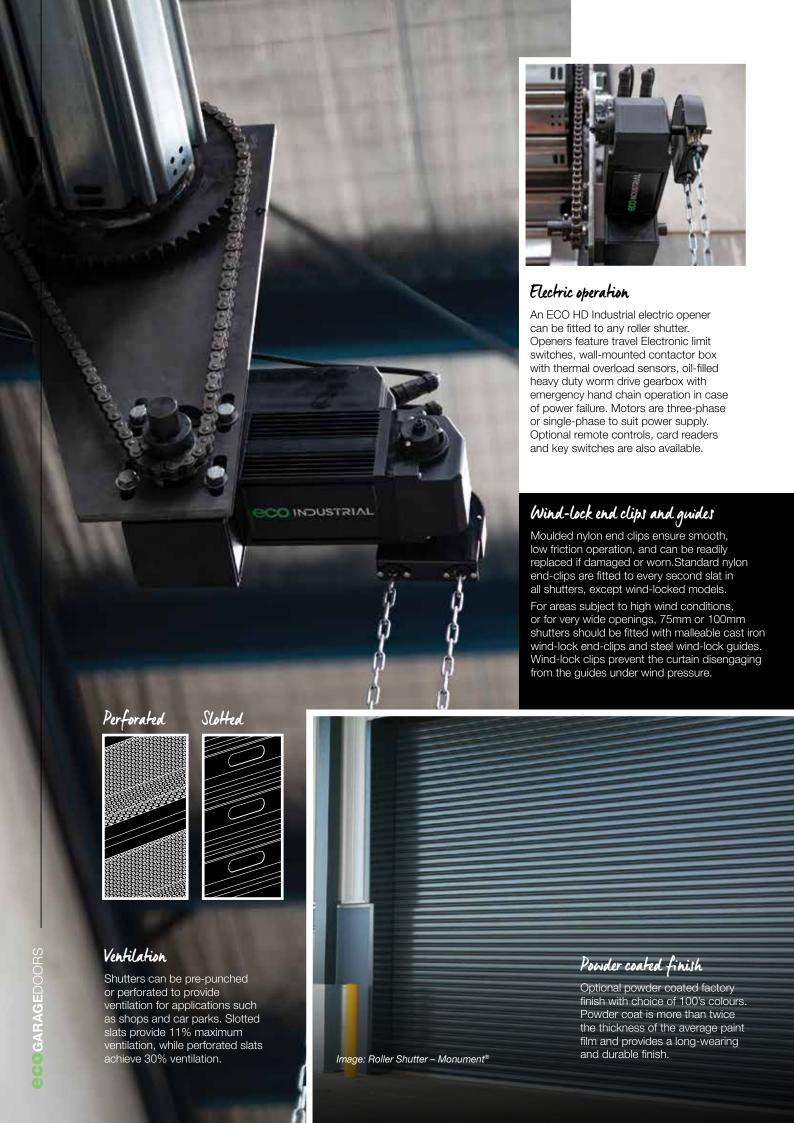

## Commercial

Perfalite 71%

Industrial strength

Powder Coat

Low and hi-cycle spring option

Smooth operation

High-wind resistant

INTERLOCKING 75MM AND 100MM SLATS, CONSTRUCTED FROM GALVANISED G300 BLUESCOPE STEEL WITH Z275 ZINC COATING AND ROLL FORMED IN-HOUSE.

#### Corrasion protection

Curtains are made of galvanised G300 steel with Z275 zinc coating. All steel components, including drum assemblies, guides and brackets, are either galvanised or zinc oxide primed.\*\* All geared shutters have fully electroplated chains. Slats are self-draining.