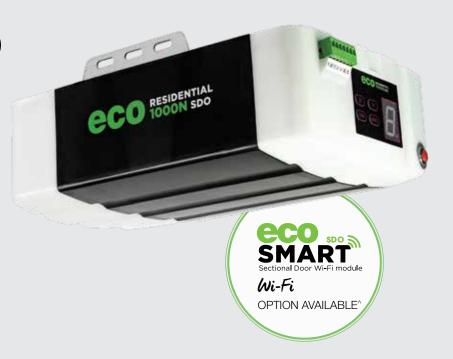

## **ECO** RESIDENTIAL 1000N SDO

Rolling Code

Battery Backup

LED Light

Soft Start / Stop

#### MOST POPULAR OPENER

- 2.4m 3.5m max height
- 1000N Max pull force
- Auto close function (max. 135 sec)
- 160mm p/sec open & close speed
- Soft start / soft close
- 433.2MHz radio frequency
- Secure rolling code frequency
- Battery backup available
- Wi-Fi upgrade option available

1000

Status

Display

Maintenance Alarm

Logic Safety Beam<sup>^</sup>

Backup Soft Start / Stop

Speed

Wi-Fi option'