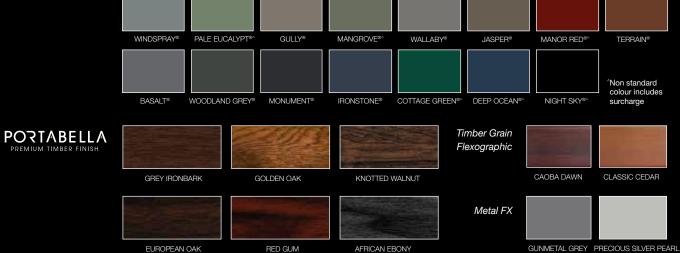

#### Recommended opener

The ECO RD V3 opener is recommended to compliment your roller door, delivering a smooth, quiet and reliable operation every time.

Timber Grain Flexographic

CAOBA DAWN

CLASSIC CEDAR

### PORTABELLA

#### PREMIUM TIMBER FINISH

ENGINEERED WITH ADVANCED PVC PRE-COATED STEEL DELIVERING A REAL TIMBER LOOK & FEEL

LOCALLY MANUFACTURED AND EXCLUSIVE TO **ecogarage**doors