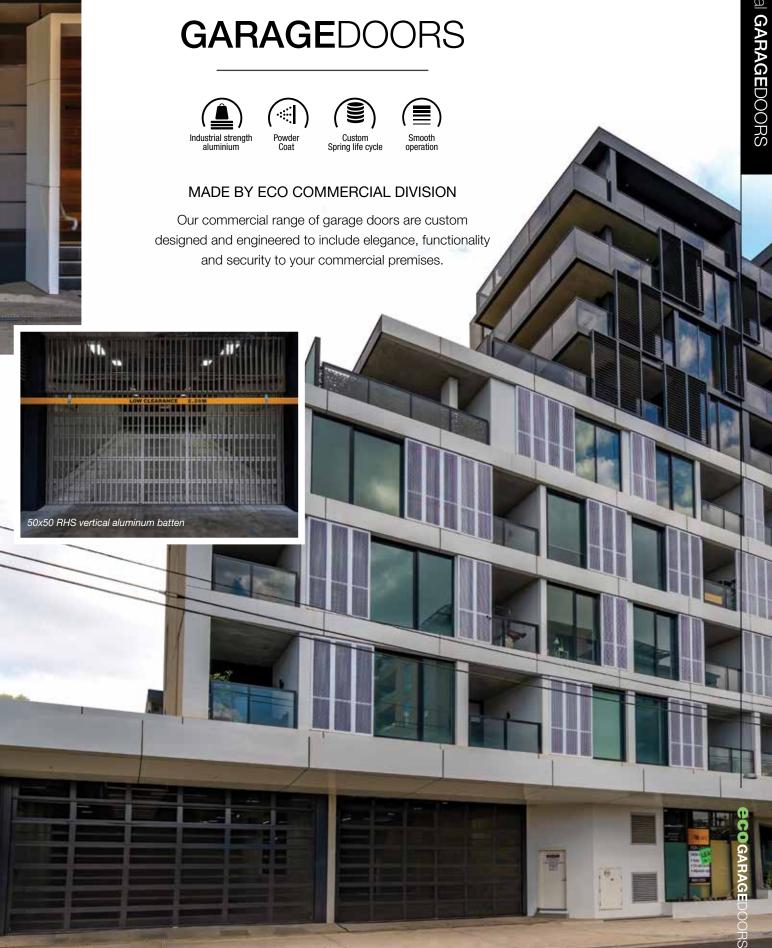

## Commercial

Perfalite 71%

Industrial strength

Powder Coat

Low and hi-cycle spring option

Smooth operation

High-wind resistant

INTERLOCKING 75MM AND 100MM SLATS, CONSTRUCTED FROM GALVANISED G300 BLUESCOPE STEEL WITH Z275 ZINC COATING AND ROLL FORMED IN-HOUSE.

#### Corrasion protection

Curtains are made of galvanised G300 steel with Z275 zinc coating. All steel components, including drum assemblies, guides and brackets, are either galvanised or zinc oxide primed.\*\* All geared shutters have fully electroplated chains. Slats are self-draining.