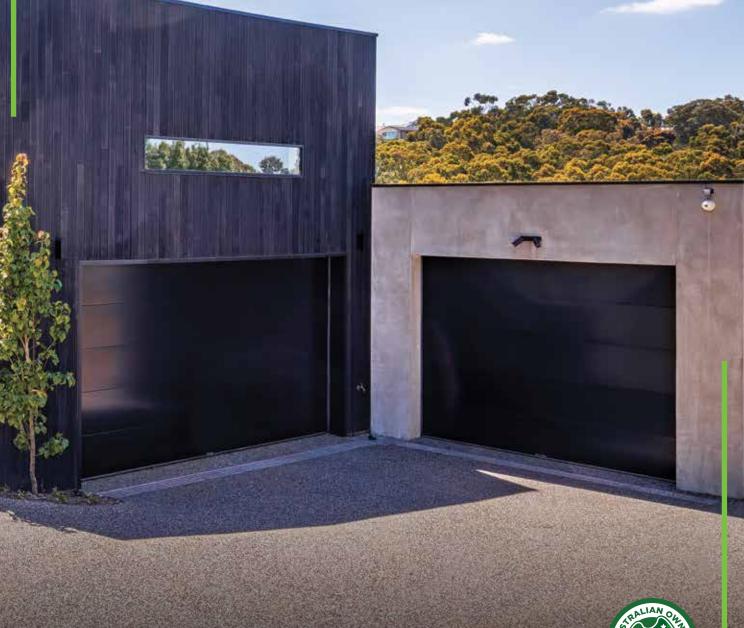

# Panel Lift-Safe GARAGEDOORS

Custom colours

olours Sprii

Finger protection

Whisper quie

Smooth operation

Our Sectional Garage doors are made of several jointed panels that roll along the garage ceiling.

Manufactured locally in our Dandenong South facility with our Australian made, state of the art Australian Made roll-forming machine. The sectional garage door is available in four styles ranging from Lincoln, Slimline, Classic and the Ultraline profile. It's constructed with genuine 0.6mm gauge COLORBOND® steel made by Bluescope and is offered in a range of custom colours and timber look finishes to compliment the facade of any home.

# Custom GARAGEDOORS

operation

Strength

Our stunning range of custom sectional garage doors are architecturally designed to provide a bespoke solution to your homes façade.

Providing sleek, contemporary designs with hundreds of powder coat colours and materials to choose from.