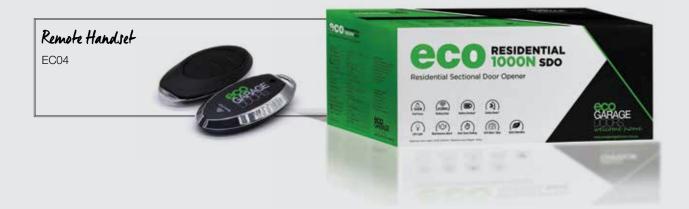

## **ECO** RESIDENTIAL 1000N SDO

Rolling Code

Battery Backup

LED Light

Soft Start / Stop

#### MOST POPULAR OPENER

- 2.4m 3.5m max height
- 1000N Max pull force
- Auto close function (max. 135 sec)
- 160mm p/sec open & close speed
- Soft start / soft close
- 433.2MHz radio frequency
- Secure rolling code frequency
- Battery backup available
- Wi-Fi upgrade option available

### Residential Accessories

2 x EC04 remote with each opener

EC05 (extended range handset)<sup>^</sup>

Wall switch<sup>^</sup>

Vehicle sun visor remote<sup>2</sup>

Heavy Duty Sectional Door Opener

Force

Auto Close Setting