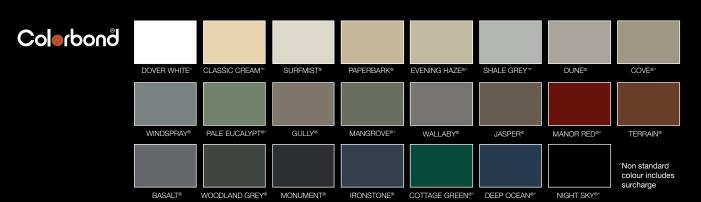

## Roller **GARAGE**DOORS









#### Safety

Features such as track stops that ensure the door remains in the tracks even with rough treatment, a smooth edged door handle on manual doors and no sharp edges anywhere on the door to ensure the safety of your family.



#### Operation

Nylon braided edging, the moulded nylon drum wheels and the nylon bottom rail plug provide a beautifully smooth and quiet operation.



#### Longevity

Galvanised brackets, tracks and other components protect against corrosion. The spring system is designed for more than 25,000 cycles which maximises the performance of your door over its lifetime.



#### Recommended opener

The ECO RD V3 opener is recommended to compliment your roller door, delivering a smooth, quiet and reliable operation every time.





Timber Grain Flexographic



CAOBA DAWN

CLASSIC CEDAR

### PORTABELLA

#### PREMIUM TIMBER FINISH





















ENGINEERED WITH ADVANCED PVC PRE-COATED STEEL DELIVERING A REAL TIMBER LOOK & FEEL

LOCALLY MANUFACTURED AND EXCLUSIVE TO **ecogarage**doors

#### **AVAILABLE PROFILES**

#### Panel lift-safe GARAGEDOORS

- Slimline Textured or Woodgrain texture
- Ultraline Woodgrain texture
- Classic panel Woodgrain texture
- Lincoln Panel Woodgrain texture

#### Insulated GARAGEDOORS

- Stanford Woodgrain texture
- Ribline Textured or Woodgrain texture
- Flatline Woodgrain texture



## ESSENCE

TIMBER FINISH by UniCote / LUX













Humidity Resistant





#### **COLOUR OPTIONS**



#### **COLOUR OPTIONS**



## **ECO** RESIDENTIAL 1000N SDO





Rolling Code



Battery Backup