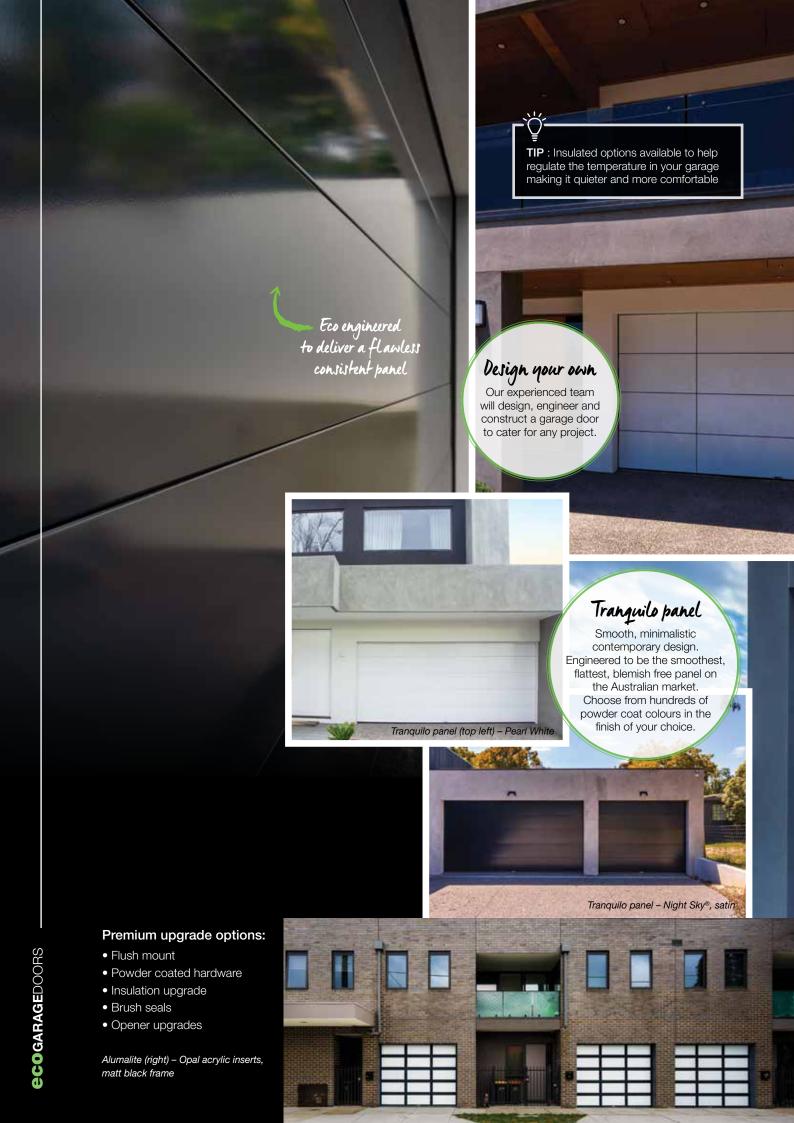

# Panel Lift-Safe GARAGEDOORS

Custom colours

olours Sprii

Finger protection

Whisper quie

Smooth operation

Our Sectional Garage doors are made of several jointed panels that roll along the garage ceiling.

Manufactured locally in our Dandenong South facility with our Australian made, state of the art Australian Made roll-forming machine. The sectional garage door is available in four styles ranging from Lincoln, Slimline, Classic and the Ultraline profile. It's constructed with genuine 0.6mm gauge COLORBOND® steel made by Bluescope and is offered in a range of custom colours and timber look finishes to compliment the facade of any home.

Doors shown are in a woodgrain texture.

#### Premium upgrade options:

- Powder coated hardware
- Brush seals
- Opener upgrades
- PE beams

#### Available windows

Lincoln - plain\*

Classic - plain\*

LINCOLN PANEL - Woodgrain texture