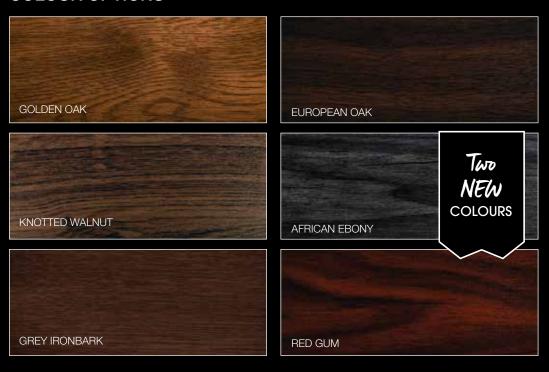

d to compliment your roller door, delivering a smooth, quiet and reliable operation every time.





Timber Grain Flexographic



CAOBA DAWN

CLASSIC CEDAR

### PORTABELLA

#### PREMIUM TIMBER FINISH





















ENGINEERED WITH ADVANCED PVC PRE-COATED STEEL DELIVERING A REAL TIMBER LOOK & FEEL

LOCALLY MANUFACTURED AND EXCLUSIVE TO **ecogarage**doors

#### **AVAILABLE PROFILES**

#### Panel lift-safe GARAGEDOORS

- Slimline Textured or Woodgrain texture
- Ultraline Woodgrain texture
- Classic panel Woodgrain texture
- Lincoln Panel Woodgrain texture

#### Insulated GARAGEDOORS

- Stanford Woodgrain texture
- Ribline Textured or Woodgrain texture
- Flatline Woodgrain texture



## ESSENCE

TIMBER FINISH by UniCote / LUX













Humidity Resistant





#### **COLOUR OPTIONS**



#### **COLOUR OPTIONS**



## **ECO** RESIDENTIAL 1000N SDO





Rolling Code



Battery Backup





LED Light





Soft Start / Stop



#### MOST POPULAR OPENER

- 2.4m 3.5m max height
- 1000N Max pull force
- Auto close function (max. 135 sec)
- 160mm p/sec open & close speed
- Soft start / soft close
- 433.2MHz radio frequency
- Secure rolling code frequency
- Battery backup available
- Wi-Fi upgrade option available





### Residential Accessories











2 x EC04 remote with each opener

EC05 (extended range handset)<sup>^</sup>

Wall switch<sup>^</sup>

Vehicle sun visor remote<sup>2</sup>

Heavy Duty Sectional Door Opener



Force













Auto Close Setting



1000

Status

Display

Maintenance Alarm

Logic Safety Beam<sup>^</sup>

Backup Soft Start / Stop

Speed

Wi-Fi o