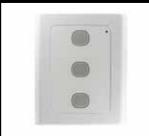

### Residential Accessories

2 x EC04 remote with each opener

EC05 (extended range handset)<sup>^</sup>

Wall switch<sup>^</sup>

Vehicle sun visor remote<sup>2</sup>

Heavy Duty Sectional Door Opener

Force

Auto Close Setting