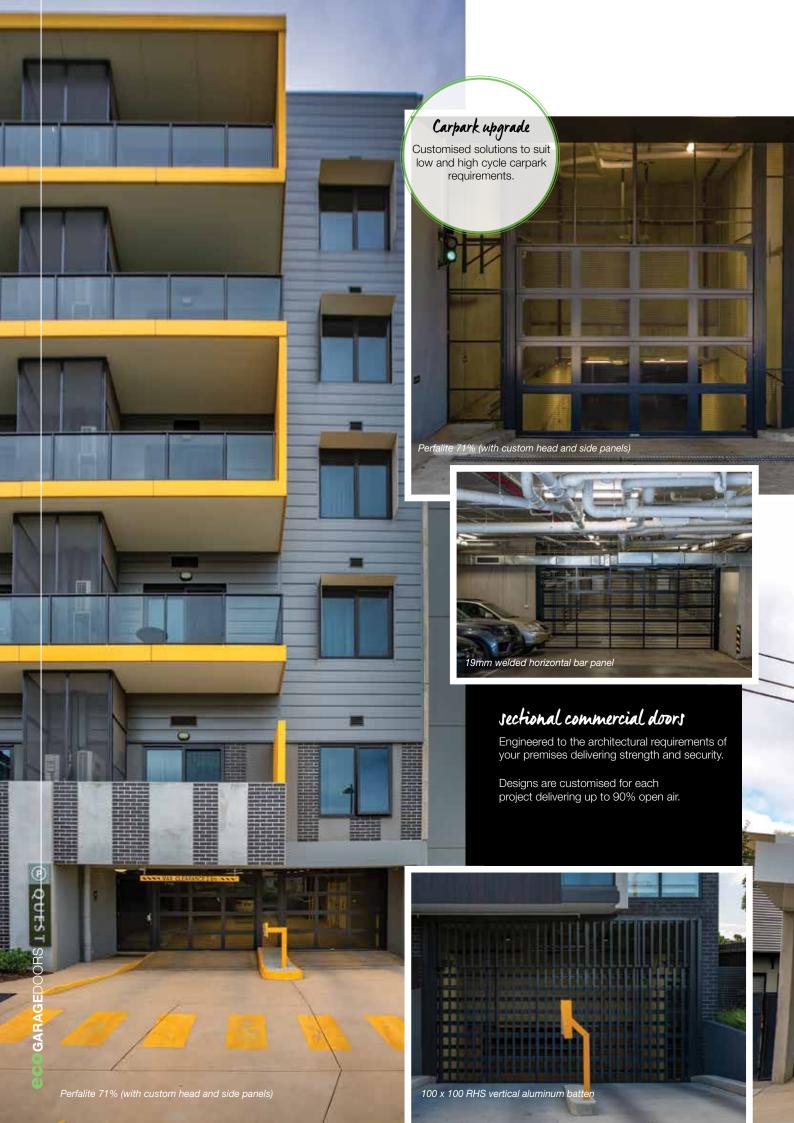

## Commercial

Perfalite 71%

Industrial strength

Powder Coat

Low and hi-cycle spring option

Smooth operation

High-wind resistant

INTERLOCKING 75MM AND 100MM SLATS, CONSTRUCTED FROM GALVANISED G300 BLUESCOPE STEEL WITH Z275 ZINC COATING AND ROLL FORMED IN-HOUSE.

#### Corrasion protection

Curtains are made of galvanised G300 steel with Z275 zinc coating. All steel components, including drum assemblies, guides and brackets, are either galvanised or zinc oxide primed.\*\* All geared shutters have fully electroplated chains. Slats are self-draining.