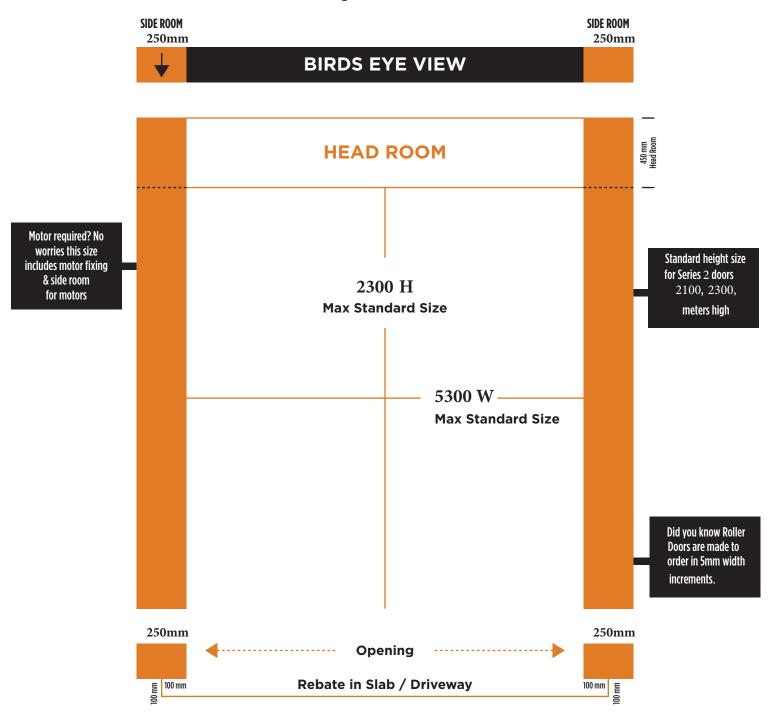

## Roller Door Install Lay Out - Series 2 Low Profile

Solid fixing in orange no gaps. Fixing area to be one flat surface. For the best seal on the ground we need a 100 X 100 mm rebate in the concrete. BAL required? We can supply an Emb-A-Seal so your door is compliant.