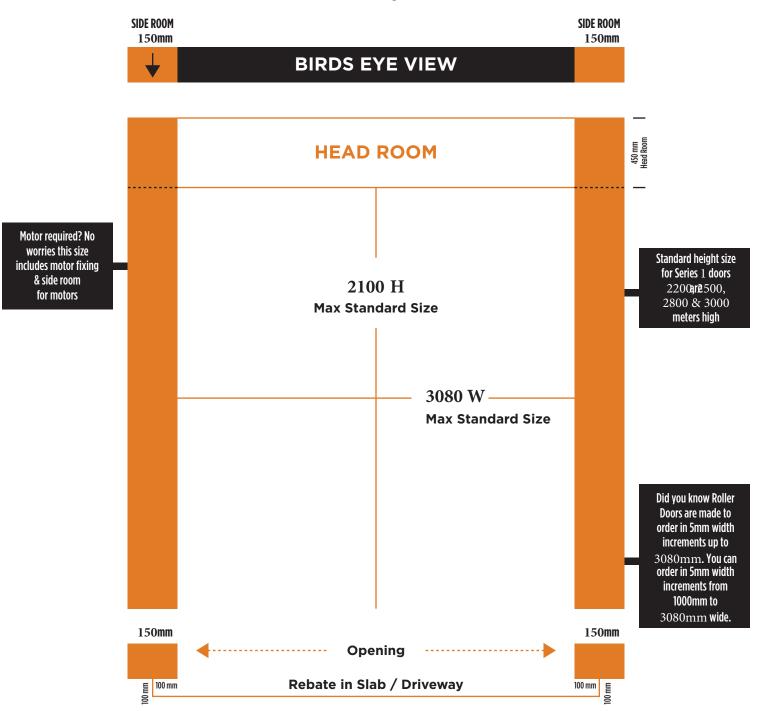

## Roller Door Install Lay Out - Series 1

Solid fixing in orange no gaps. Fixing area to be one flat surface. For the best seal on the ground we need a 100 X 100 mm rebate in the concrete. BAL required? We can supply an Emb-A-Seal so your door is compliant.