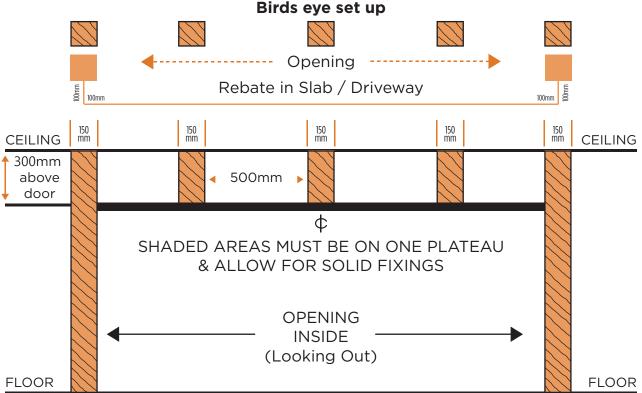

## Please follow diagram for proper installation

Failure to do so may result in additional cost and delays at your expense

Note: Roof noggings must be packed down flush with plaster ceiling - no gaps. Floor rebate must be 100mm back from finish opening and 100mm in width from opening. Opening must be one flat surface. Save this sheet to our IBook's now for future reference.