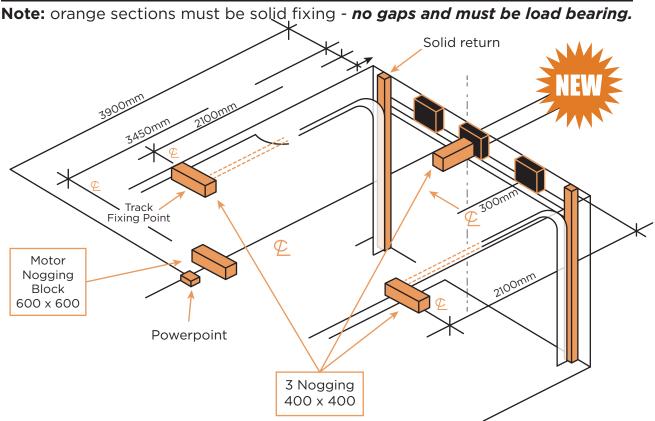

## Please follow diagram for proper installation

Failure to do so may result in additional cost and delays at your expense

Note: Roof noggings must be packed down flush with plaster ceiling - no gaps. Floor rebate must be 100mm back from finish opening and 100mm in width from opening. Opening must be one flat surface. Save this sheet to our IBook's now for future reference.