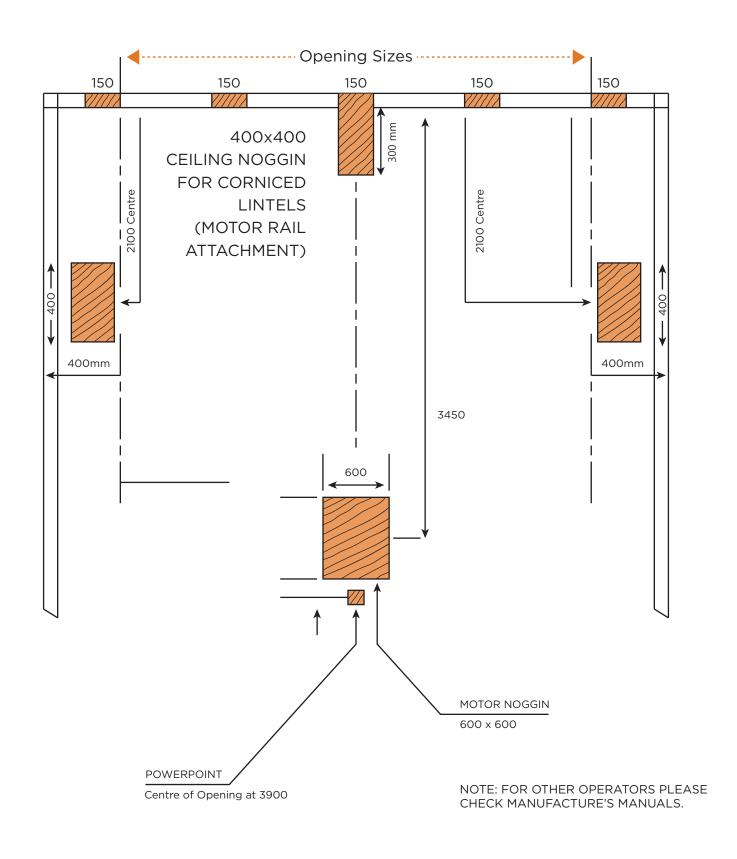

## Please follow diagram for proper installation

Failure to do so may result in additional cost and delays at your expense

Note: Roof noggings must be packed down flush with plaster ceiling - no gaps. Floor rebate must be 100mm back from finish opening and 100mm in width from opening. Opening must be one flat surface. Save this sheet to our IBook's now for future reference.