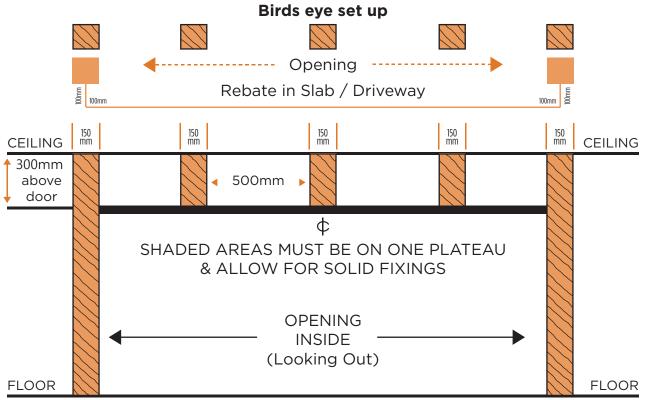

Suits ECO doors and ATA motor 2280H 24/7 Roller Door Services Selection • Supply • Service Office (03) 6272 0476

**Note:** Roof noggings must be packed down flush with plaster ceiling - **no gaps.** Floor rebate must be 100mm back from finish opening and 100mm in width from opening. Opening must be one flat surface. Save this sheet to our IBook's now for future reference.

**Note:** Roof noggings must be packed down flush with plaster ceiling - **no gaps.** Floor rebate must be 100mm back from finish opening and 100mm in width from opening. Opening must be one flat surface. Save this sheet to our IBook's now for future reference.