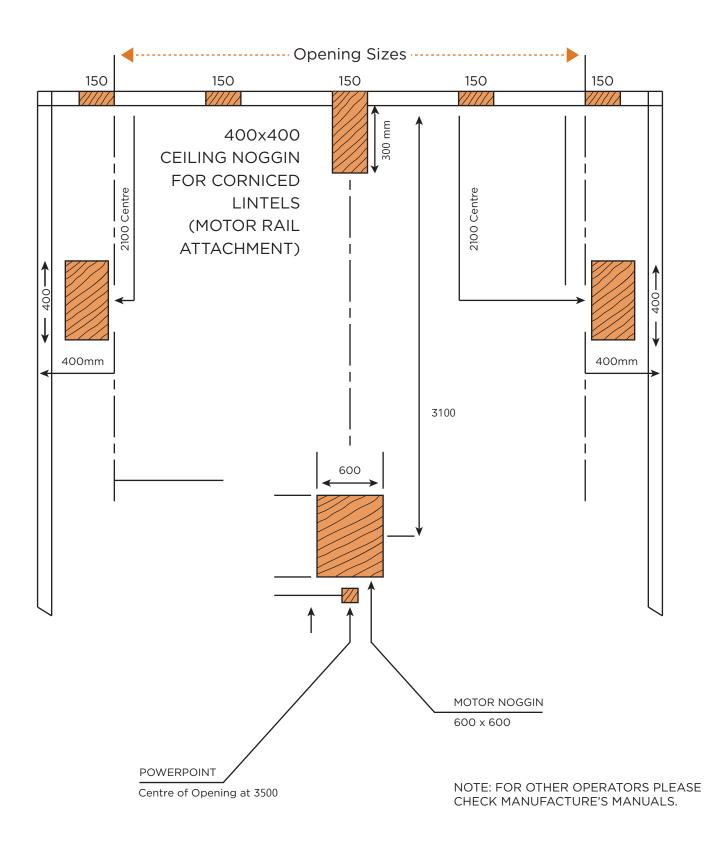

## • Please follow diagram for proper installation •

Failure to do so may result in additional cost and delays at your expense

Note: orange sections must be solid fixing - no gaps and must be load bearing.