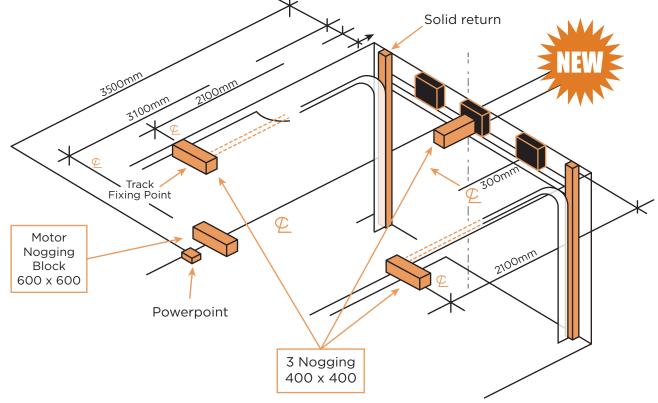

## • Please follow diagram for proper installation •

Failure to do so may result in additional cost and delays at your expense

Note: orange sections must be solid fixing - no gaps and must be load bearing.